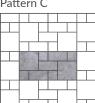

# NEW! **TRAVERCORE**

Pavers

Travercore pavers are the answer for those who love the look of travertine with the low maintenance, easy installation, and all the benefits of a uniform stone.



## PATTERN STOCK SIZES



Standard Stock -

.75" Thickness

12"x12"

24"x24" 24"x48"

Custom/Fabrication -

# 12"x24"

Custom sizes and fabrication available

## **POPULAR PATTERNS**













# TREADS, COPING, STEPS



Double Bevel and Mitered Edge Coping also Available

Ask About Treads and Steps

- Standard Stock -



Depth: 12"

Length: 2'

Height: .75"

## - Custom/Fabrication -

Custom sizes and fabrication available Ask us about available edge treatments