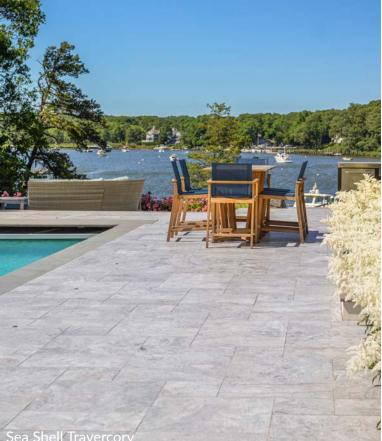

# NEW! **TRAVERCORE**

Pavers

Travercore pavers are the answer for those who love the look of travertine with the low maintenance, easy installation, and all the benefits of a uniform stone.