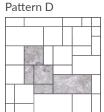

# NEW! **TRAVERCORE**

Pavers

Travercore pavers are the answer for those who love the look of travertine with the low maintenance, easy installation, and all the benefits of a uniform stone.



## PATTERN STOCK SIZES



Standard Stock -

.75" Thickness

12"x12"

24"x24" 24"x48"

Custom/Fabrication -

# 12"x24"

Custom sizes and fabrication available

## **POPULAR PATTERNS**













# TREADS, COPING, STEPS



Double Bevel and Mitered Edge Coping also Available

Ask About Treads and Steps

- Standard Stock -



Depth: 12"

Length: 2'

Height: .75"

## - Custom/Fabrication -

Custom sizes and fabrication available Ask us about available edge treatments