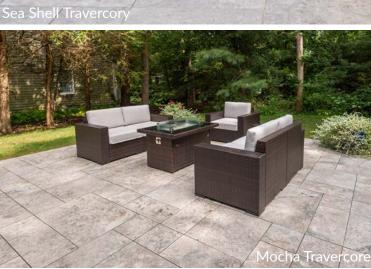

# NEW! **TRAVERCORE**

Pavers

Travercore pavers are the answer for those who love the look of travertine with the low maintenance, easy installation, and all the benefits of a uniform stone.