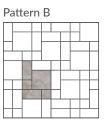

# NEW! **TRAVERCORE**

Pavers

Travercore pavers are the answer for those who love the look of travertine with the low maintenance, easy installation, and all the benefits of a uniform stone.



## PATTERN STOCK SIZES



Standard Stock -

.75" Thickness

12"x12"

24"x24" 24"x48"

Custom/Fabrication -

# 12"x24"

Custom sizes and fabrication available

## **POPULAR PATTERNS**













# TREADS, COPING, STEPS



Double Bevel and Mitered Edge Coping also Available

Ask About Treads and Steps

- Standard Stock -



Depth: 12"

Length: 2'

Height: .75"

## - Custom/Fabrication -

Custom sizes and fabrication available Ask us about available edge treatments