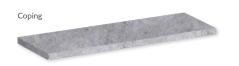

# TREADS, COPING, STEPS

Double Bevel and Mitered Edge Coping also Available

Ask About Treads and Steps

- Standard Stock -

Depth: 12"

Length: 2'

Height: .75"