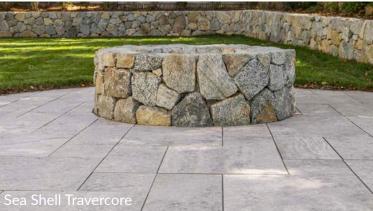

# NEW! **TRAVERCORE**

Pavers

Travercore pavers are the answer for those who love the look of travertine with the low maintenance, easy installation, and all the benefits of a uniform stone.