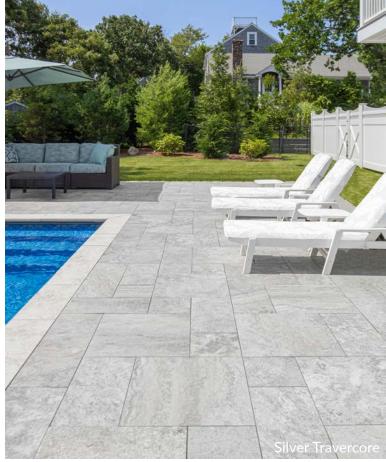

# NEW! **TRAVERCORE**

Pavers

Travercore pavers are the answer for those who love the look of travertine with the low maintenance, easy installation, and all the benefits of a uniform stone.