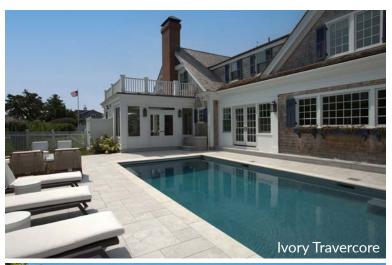

# NEW! **TRAVERCORE**

Pavers

Travercore pavers are the answer for those who love the look of travertine with the low maintenance, easy installation, and all the benefits of a uniform stone.