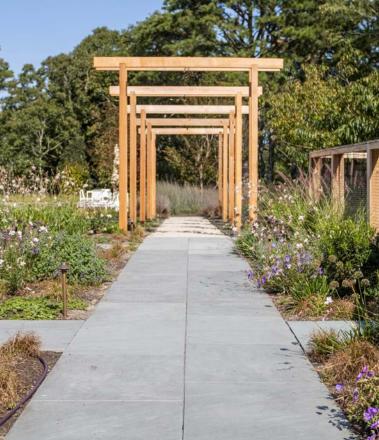

## **POPULAR PATTERNS**

Standard Stock —

Depth: 12" · 14" · 18" · 24"

Length: Offered between 4' and 6'

Height: 2" for Treads and Coping, 6" for Steps

## Custom/Fabrication -

Custom sizes and fabrication available Ask us about available edge treatments