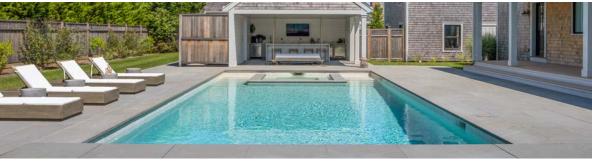

## THERMAL BLUESTONE

Bluestone

Our Thermal Bluestone Pavers provide the highest standard in quality and class. Thermaled bluestone is cut and torched to provide a flat, non-slip surface, making it a great option for pool decks, patios, and walkways.