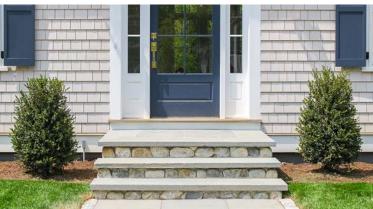

## TREADS, COPING, STEPS

## **POPULAR PATTERNS**

Standard Stock —

Depth: 12" · 14" · 18" · 24"

Length: Offered between 4' and 6'

Height: 2" for Treads and Coping, 6" for Steps

## Custom/Fabrication -

Custom sizes and fabrication available Ask us about available edge treatments