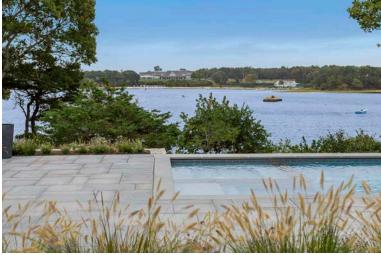

## THERMAL BLUESTONE

Bluestone

Our Thermal Bluestone Pavers provide the highest standard in quality and class. Thermaled bluestone is cut and torched to provide a flat, non-slip surface, making it a great option for pool decks, patios, and walkways.

PATTERN STOCK SIZES

Standard Stock

1.5" Thickness

Standard pattern sizes + oversized pavers stocked

Custom/Fabrication -

Custom sizes and fabrication available