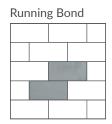

## **POPULAR PATTERNS**

Standard Stock —

Depth: 12" · 14" · 18" · 24"

Length: Offered between 4' and 6'

Height: 2" for Treads and Coping, 6" for Steps