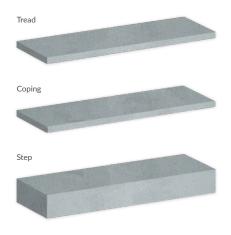

## TREADS, COPING, STEPS

## **POPULAR PATTERNS**

Standard Stock —

Depth: 12" · 14" · 18" · 24"

Length: Offered between 4' and 6'

Height: 2" for Treads and Coping, 6" for Steps

## Custom/Fabrication -

Custom sizes and fabrication available Ask us about available edge treatments