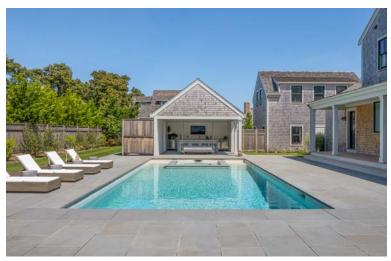

## THERMAL BLUESTONE

Bluestone

Our Thermal Bluestone Pavers provide the highest standard in quality and class. Thermaled bluestone is cut and torched to provide a flat, non-slip surface, making it a great option for pool decks, patios, and walkways.