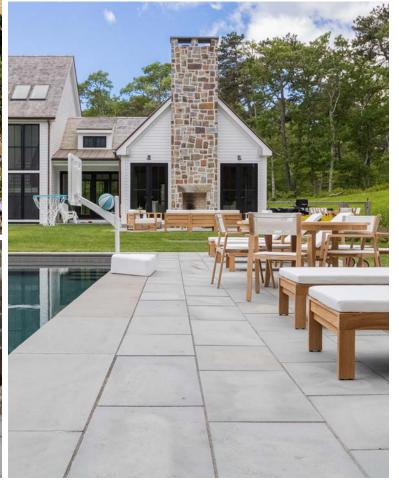

## THERMAL BLUESTONE

Bluestone

Our Thermal Bluestone Pavers provide the highest standard in quality and class. Thermaled bluestone is cut and torched to provide a flat, non-slip surface, making it a great option for pool decks, patios, and walkways.