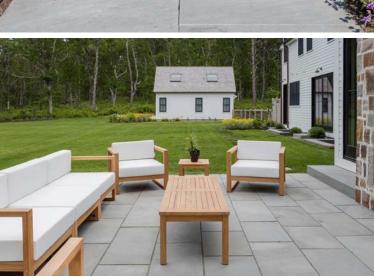

## THERMAL BLUESTONE

Bluestone

Our Thermal Bluestone Pavers provide the highest standard in quality and class. Thermaled bluestone is cut and torched to provide a flat, non-slip surface, making it a great option for pool decks, patios, and walkways.

PATTERN STOCK SIZES

Standard Stock

1.5" Thickness

Standard pattern sizes + oversized pavers stocked

Custom/Fabrication -

Custom sizes and fabrication available