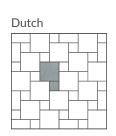

## **POPULAR PATTERNS**

Standard Stock —

Depth: 12" · 14" · 18" · 24"

Length: Offered between 4' and 6'

Height: 2" for Treads and Coping, 6" for Steps