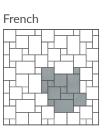

## **POPULAR PATTERNS**

Standard Stock —

Depth: 12" · 14" · 18" · 24"

Length: Offered between 4' and 6'

Height: 2" for Treads and Coping, 6" for Steps