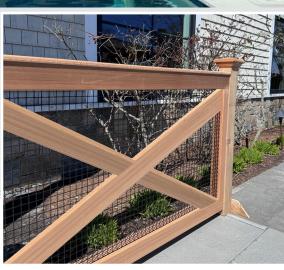

## Your options:

Grade: **Clear** or **Knotty** Lengths: **6'** and **8' Segments** Height: **36"** or **48"** *poolside* (**42**" also offered)

With X construction

Compare at double the price.

Clear grade from: \$88 / linear ft. Knotty: \$58 / linear ft.

## Pricing + Component Guide

|                                                                              | 36" High                                            | Knotty<br>42" High                                                                                         | 48" High                                                                                                                                  | 36" High                          | Clear Grade<br>42" High | 48" High      |
|------------------------------------------------------------------------------|-----------------------------------------------------|------------------------------------------------------------------------------------------------------------|-------------------------------------------------------------------------------------------------------------------------------------------|-----------------------------------|-------------------------|---------------|
| panel<br>3' gates                                                            | <b>300</b> /ea.                                     | 330/ea.                                                                                                    | 350/ea.                                                                                                                                   | 425/ea.                           | 465/ea.                 | 485/ea.       |
| panel<br>4' gates                                                            | 400/ea.                                             | 440/ea.                                                                                                    | 460/ea.                                                                                                                                   | 560/ea.                           | 620/ea.                 | 650/ea.       |
|                                                                              |                                                     |                                                                                                            |                                                                                                                                           | X                                 |                         |               |
| panel                                                                        | <b>360</b> /ea.                                     | <b>395</b> /ea.                                                                                            | <b>425</b> /ea.                                                                                                                           | 540/ea.                           | 595/ea.                 | 650/ea.       |
| 3' gates                                                                     | <b>000</b> /ca.                                     |                                                                                                            |                                                                                                                                           |                                   |                         |               |
| ' 3' gates<br>' panel<br>4' gates                                            | 480/ea.                                             | 525/ea.<br>els with X Cor<br>36" - Garden Sty<br>48" - Pool Fence<br>Ask about custo                       | /le Height                                                                                                                                | 720/ea.                           | 795/ea.                 | 850/ea.       |
| ' 3' gates<br>' panel<br>4' gates                                            | 480/ea.                                             | els with X Cor<br>36" - Garden Sty<br>48" - Pool Fence                                                     | nstruction<br>/le Height<br>= Height                                                                                                      |                                   | 795/ea.                 | 850/ea.       |
| <sup>•</sup> 3' gates<br><b>' panel</b><br>• 4' gates                        | 480/ea.<br>Fence Pane                               | els with X Con<br>36" - Garden Sty<br>48" - Pool Fence<br>Ask about custo                                  | Instruction<br>/le Height<br>Height<br>mized lengths and he<br>age Price/LF                                                               | ights                             | 795/ea.                 | 850/ea.       |
| 3' gates   ' panel   4' gates                                                | 480/ea.<br>Fence Pane                               | els with X Con<br>36" - Garden Sty<br>48" - Pool Fence<br>Ask about custo                                  | Astruction<br>Ve Height<br>Height<br>mized lengths and he<br>Age Price/LF<br>posts, caps, and one of                                      | ights                             |                         |               |
| r 3' gates<br>' panel<br>r 4' gates                                          | 480/ea.<br>Fence Pane                               | els with X Con<br>36" - Garden Sty<br>48" - Pool Fence<br>Ask about custo                                  | Astruction<br>Ve Height<br>Height<br>mized lengths and he<br>Age Price/LF<br>posts, caps, and one 4<br>Sta                                | ights<br>' gate<br>ndard          |                         | <u>th X</u>   |
| A La Carte<br>8' Posts<br>Knotty                                             | 480/ea.<br>Fence Pane                               | els with X Con<br>36" - Garden Sty<br>48" - Pool Fence<br>Ask about custo                                  | nstruction<br>/le Height<br>Height<br>mized lengths and he<br>age Price/LF<br>posts, caps, and one a<br>Sta<br>Knotty                     | ights                             |                         |               |
| 3' gates<br>' panel<br>4' gates<br>A La Carte<br>8' Posts<br>Knotty<br>Clear | 480/ea.<br>Fence Pane<br>Pricing<br>60 ea<br>135 ea | els with X Con<br>36" - Garden Sty<br>48" - Pool Fence<br>Ask about custo<br>Ask about custo<br>Includes p | Anstruction<br>/le Height<br>the Height<br>mized lengths and he<br>Age Price/LF<br>posts, caps, and one of<br>Sta<br>Knotty<br>high 58/lf | ights<br>' gate<br>ndard<br>Clear | <u>Wi</u><br>Knotty     | th X<br>Clear |