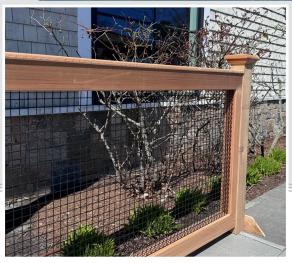

## **Cedar Fencing**

## Your options:

Grade: **Clear** or **Knotty** Lengths: **6'** and **8' Segments** Height: **36"** or **48"** *poolside* (**42**" also offered)

With X construction

Compare at double the price.

Clear grade from: \$88 / linear ft. Knotty: \$58 / linear ft.

Choose for: Pools, Gardens, Accents Property Borders, Dog Fences

Top Quality - High Grade Cedar Amazing Prices (compare at double)