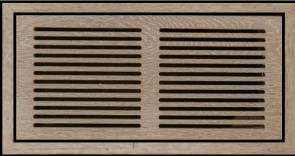

## AIR GRILLS

Custom flush mount air grills are the perfect way to add extra detail to your floor. We offer air grills in a range of sizes, manufactured with our flooring for a cohesive look.

Estimated free air information available