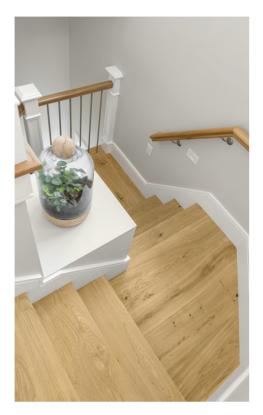

# STAIR TREADS

Compliment your floors with a coordinating set of white oak stair treads. Pulling on the tones of the floor, we offer custom treads that will carry the unique color palette through your staircase. Each tread offers a unique finish that will compliment your floors.