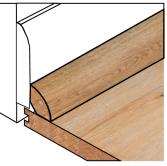

### Quarter Round

**3/4" x 94"** Code: PREQR Accessories made to coordinate with Sawyer Mason

**3/4" x 2" x 78"** Code: PREDSM

T-Molding

**3/4" x 2" x 72"** Code: PTMOLD