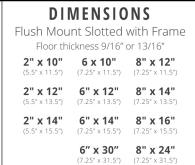

## AIR GRILLS

Custom flush mount air grills are the perfect way to add extra detail to your floor. We offer air grills in a range of sizes, manufactured with our flooring for a cohesive look.

Estimated free air information available

Code: SMAG Additional sizes available upon request

Threshold

**3/4" x 2" x 78"** Code: PTHOLD