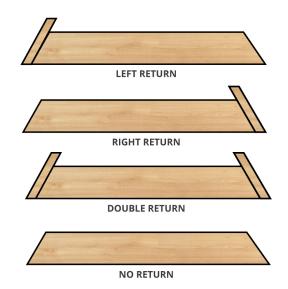

# STAIR TREADS

Compliment your floors with a coordinating set of white oak stair treads. Pulling on the tones of the floor, we offer custom treads that will carry the unique color palette through your staircase. Each tread offers a unique finish that will compliment your floors.