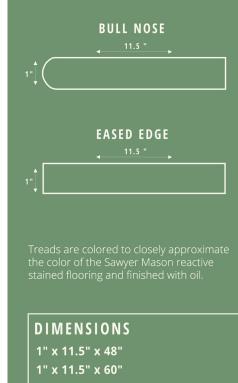

# STAIR TREADS

Compliment your floors with a coordinating set of white oak stair treads. Pulling on the tones of the floor, we offer custom treads that will carry the unique color palette through your staircase. Each tread offers a unique finish that will compliment your floors.

#### DIMENSIONS

Rabbeted 1" x 4" x 96" x 9/16" 1" x 5" x 96" x 9/16"

Rabbeted 1" x 4" x 96" x 13/16" 1" x 5" x 96" x 13/16"

Code: PNO