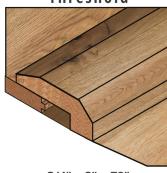

Code: SMAG Additional sizes available upon request

Threshold

**3/4" x 2" x 78"** Code: PTHOLD