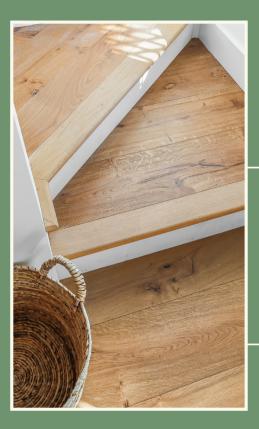

### NOSING

Custom coordinated nosing compliments both the flooring and treads for a finished look.

FLOORING ACCESSORIES