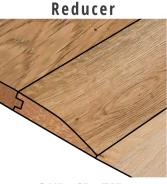

### Quarter Round

**3/4" x 94"** Code: PREQR Accessories made to coordinate with Sawyer Mason

**3/4" x 2" x 78"** Code: PREDSM

T-Molding

**3/4" x 2" x 72"** Code: PTMOLD