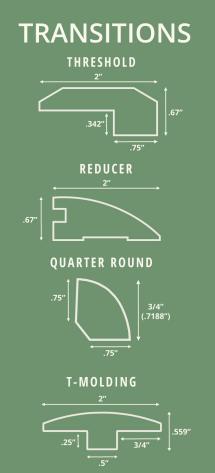

Code: SMAG Additional sizes available upon request

Threshold

**3/4" x 2" x 78"** Code: PTHOLD

### Quarter Round

**3/4" x 94"** Code: PREQR Accessories made to coordinate with Sawyer Mason

**3/4" x 2" x 78"** Code: PREDSM

T-Molding

**3/4" x 2" x 72"** Code: PTMOLD