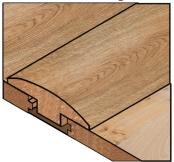

### Quarter Round

**3/4" x 94"** Code: PREQR Accessories made to coordinate with Sawyer Mason

**3/4" x 2" x 78"** Code: PREDSM

T-Molding

**3/4" x 2" x 72"** Code: PTMOLD