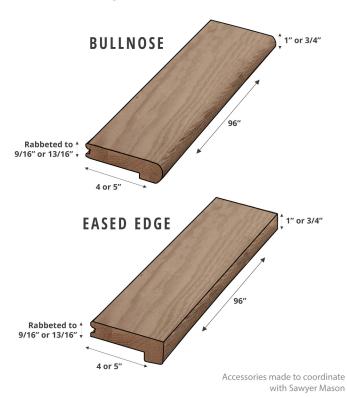

#### DIMENSIONS

Rabbeted 1" x 4" x 96" x 9/16" 1" x 5" x 96" x 9/16"

Rabbeted 1" x 4" x 96" x 13/16" 1" x 5" x 96" x 13/16"

Code: PNO