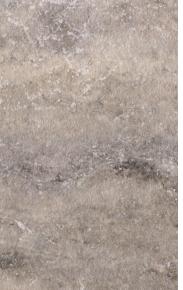

## MOCHA TRAVERCORE Evercore

Like the others in the Travercore Collection, Mocha Travercore pavers offer a coffee color hue with browns along with the low maintenance, easy installation, and benefits of a uniform stone.