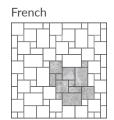

### PATTERN STOCK SIZES

Standard Stock -

1.25" Thickness

Sold as French pattern set

Individual 16"x24" pieces available

### **POPULAR PATTERNS**