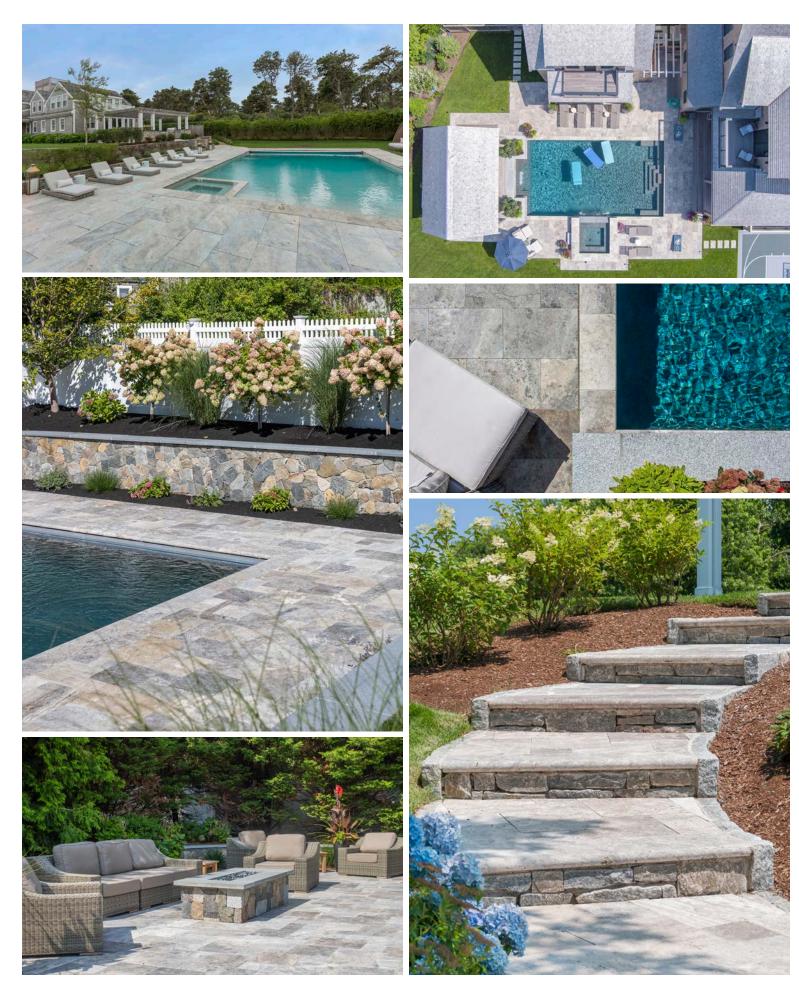

# Travertine

These travertine pavers display a stunning pattern of wavy marine colors and provide a non-slip, even surface. They're machine-gauged to same thickness, making them easy install.

### TREADS, COPING, STEPS

Ask About Treads and Steps

Standard Stock -

Depth: 12" · 24"

Length: 4'

Height: 2"

Custom/Fabrication -

Custom sizes and fabrication available

### - Custom/Fabrication -

Custom sizes and fabrication available Ask us about available edge treatments