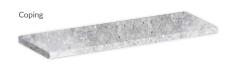

### TREADS, COPING, STEPS

Ask About Treads and Steps

Standard Stock -

Depth: 12" · 24"

Length: 4'

Height: 2"

Custom/Fabrication -

Custom sizes and fabrication available

### - Custom/Fabrication -

Custom sizes and fabrication available Ask us about available edge treatments