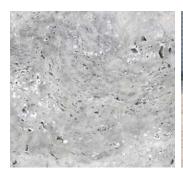

## **SILVER**

# Travertine

These travertine pavers display a stunning pattern of wavy marine colors and provide a non-slip, even surface. They're machine-gauged to same thickness, making them easy install.