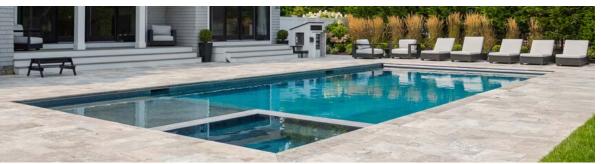

# Travertine

These travertine pavers display a stunning pattern of wavy marine colors and provide a non-slip, even surface. They're machine-gauged to same thickness, making them easy install.

### PATTERN STOCK SIZES

Standard Stock -

1.25" Thickness

Sold as French pattern set

Individual 16"x24" pieces available