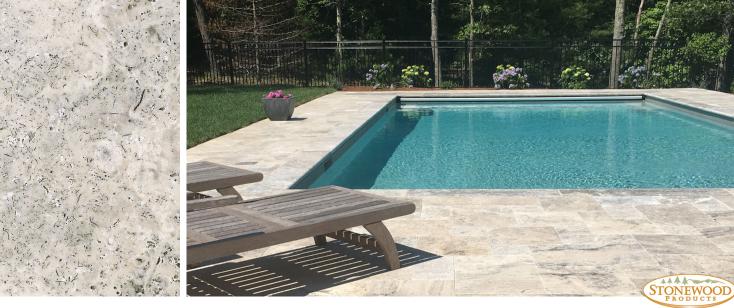

## SILVER LATTE Travertine

Place our Silver Latte Travertine around the pool or in the backyard to enhance your outdoor living space, walkway or landscape. A beautiful mix of light colors with silver tones.