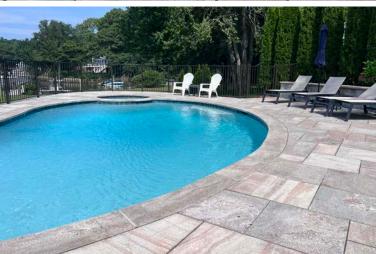

# PHOENICIAN BUFF

Granite

Phoenician Buff Granite pavers are some of the most unique available. With the benefits of granite, thermaled surfacing, and grey, pink, magenta coloring, Phoenician Buff Granite is sure to stop your guests in their tracks.

#### PATTERN STOCK SIZES

Standard Stock -

1.25" Thickness

12"x12" · 12"x24" · 18"x36"

24"x24" · 24"x36" · 24"x48" · 36"x36"

Custom/Fabrication —

Custom sizes and fabrication available