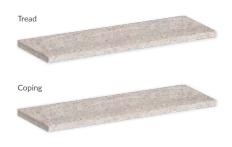

### TREADS, COPING, STEPS

Ask About Steps

Standard Stock -

Depth: 12" · 14" · 24" · 36"

Length: Offered between 4' and 6'

Height: 2"

## - Custom/Fabrication -

Custom sizes and fabrication available

Ask us about available edge treatments