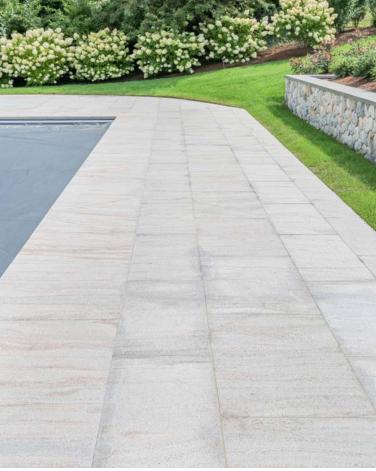

# PHOENICIAN BUFF

Granite

Phoenician Buff Granite pavers are some of the most unique available. With the benefits of granite, thermaled surfacing, and grey, pink, magenta coloring, Phoenician Buff Granite is sure to stop your guests in their tracks.