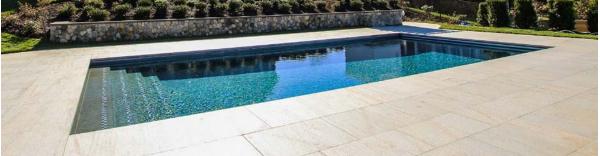

### TREADS, COPING, STEPS

Ask About Steps

Standard Stock -

Depth: 12" · 14" · 24" · 36"

Length: Offered between 4' and 6'

Height: 2"

## - Custom/Fabrication -

Custom sizes and fabrication available

Ask us about available edge treatments