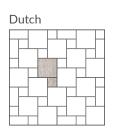

# PHOENICIAN BUFF

Granite

Phoenician Buff Granite pavers are some of the most unique available. With the benefits of granite, thermaled surfacing, and grey, pink, magenta coloring, Phoenician Buff Granite is sure to stop your guests in their tracks.



#### PATTERN STOCK SIZES



Standard Stock -

1.25" Thickness

12"x12" · 12"x24" · 18"x36"

24"x24" · 24"x36" · 24"x48" · 36"x36"

Custom/Fabrication —

Custom sizes and fabrication available



### TREADS, COPING, STEPS



Ask About Steps

Standard Stock -



Depth: 12" · 14" · 24" · 36"

Length: Offered between 4' and 6'

Height: 2"

## - Custom/Fabrication -

Custom sizes and fabrication available

Ask us about available edge treatments

## **POPULAR PATTERNS**