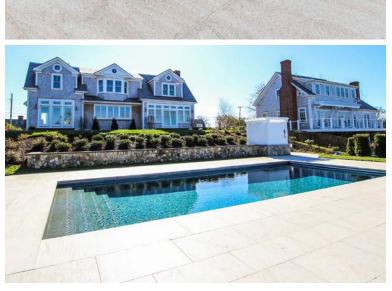

# PHOENICIAN BUFF

Granite

Phoenician Buff Granite pavers are some of the most unique available. With the benefits of granite, thermaled surfacing, and grey, pink, magenta coloring, Phoenician Buff Granite is sure to stop your guests in their tracks.