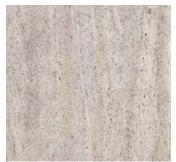

# PHOENICIAN BUFF

Granite

Phoenician Buff Granite pavers are some of the most unique available. With the benefits of granite, thermaled surfacing, and grey, pink, magenta coloring, Phoenician Buff Granite is sure to stop your guests in their tracks.