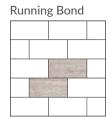

# PHOENICIAN BUFF

Granite

Phoenician Buff Granite pavers are some of the most unique available. With the benefits of granite, thermaled surfacing, and grey, pink, magenta coloring, Phoenician Buff Granite is sure to stop your guests in their tracks.



#### PATTERN STOCK SIZES



Standard Stock -

1.25" Thickness

12"x12" · 12"x24" · 18"x36"

24"x24" · 24"x36" · 24"x48" · 36"x36"

Custom/Fabrication —

Custom sizes and fabrication available



### TREADS, COPING, STEPS



Ask About Steps

Standard Stock -



Depth: 12" · 14" · 24" · 36"

Length: Offered between 4' and 6'

Height: 2"

## - Custom/Fabrication -

Custom sizes and fabrication available

Ask us about available edge treatments

## **POPULAR PATTERNS**