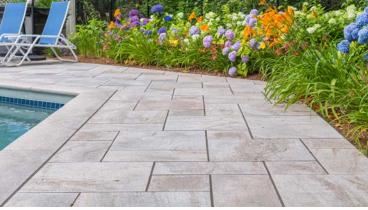

# PHOENICIAN BUFF

Granite

Phoenician Buff Granite pavers are some of the most unique available. With the benefits of granite, thermaled surfacing, and grey, pink, magenta coloring, Phoenician Buff Granite is sure to stop your guests in their tracks.

#### PATTERN STOCK SIZES

Standard Stock -

1.25" Thickness

12"x12" · 12"x24" · 18"x36"

24"x24" · 24"x36" · 24"x48" · 36"x36"

Custom/Fabrication —

Custom sizes and fabrication available