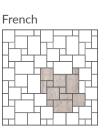

# PHOENICIAN BUFF

Granite

Phoenician Buff Granite pavers are some of the most unique available. With the benefits of granite, thermaled surfacing, and grey, pink, magenta coloring, Phoenician Buff Granite is sure to stop your guests in their tracks.



#### PATTERN STOCK SIZES



Standard Stock -

1.25" Thickness

12"x12" · 12"x24" · 18"x36"

24"x24" · 24"x36" · 24"x48" · 36"x36"

Custom/Fabrication —

Custom sizes and fabrication available



### TREADS, COPING, STEPS



Ask About Steps

Standard Stock -



Depth: 12" · 14" · 24" · 36"

Length: Offered between 4' and 6'

Height: 2"

## - Custom/Fabrication -

Custom sizes and fabrication available

Ask us about available edge treatments

## **POPULAR PATTERNS**