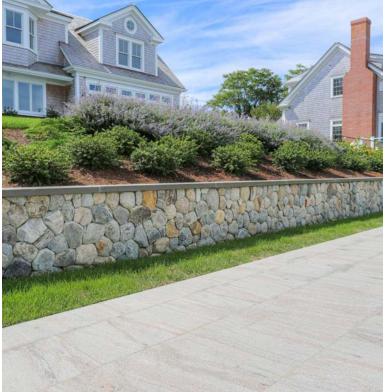

# PHOENICIAN BUFF

Granite

Phoenician Buff Granite pavers are some of the most unique available. With the benefits of granite, thermaled surfacing, and grey, pink, magenta coloring, Phoenician Buff Granite is sure to stop your guests in their tracks.

### TREADS, COPING, STEPS

Ask About Steps

Standard Stock -

Depth: 12" · 14" · 24" · 36"

Length: Offered between 4' and 6'

Height: 2"