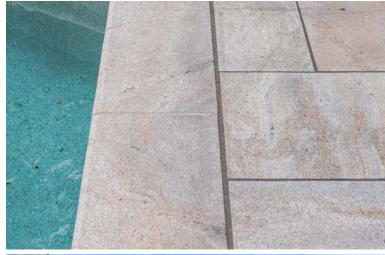

# PHOENICIAN BUFF

Granite

Phoenician Buff Granite pavers are some of the most unique available. With the benefits of granite, thermaled surfacing, and grey, pink, magenta coloring, Phoenician Buff Granite is sure to stop your guests in their tracks.

### TREADS, COPING, STEPS

Ask About Steps

Standard Stock -

Depth: 12" · 14" · 24" · 36"

Length: Offered between 4' and 6'

Height: 2"