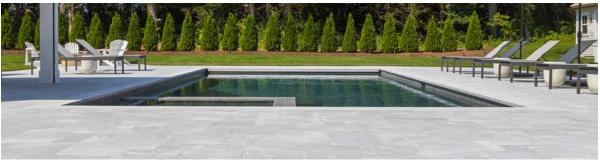

# **OCEAN BLUE**

Marble

With the benefits of marble, these pavers stay cooler in the sun compared to other natural stone options, making them ideal for pool decks and patios.