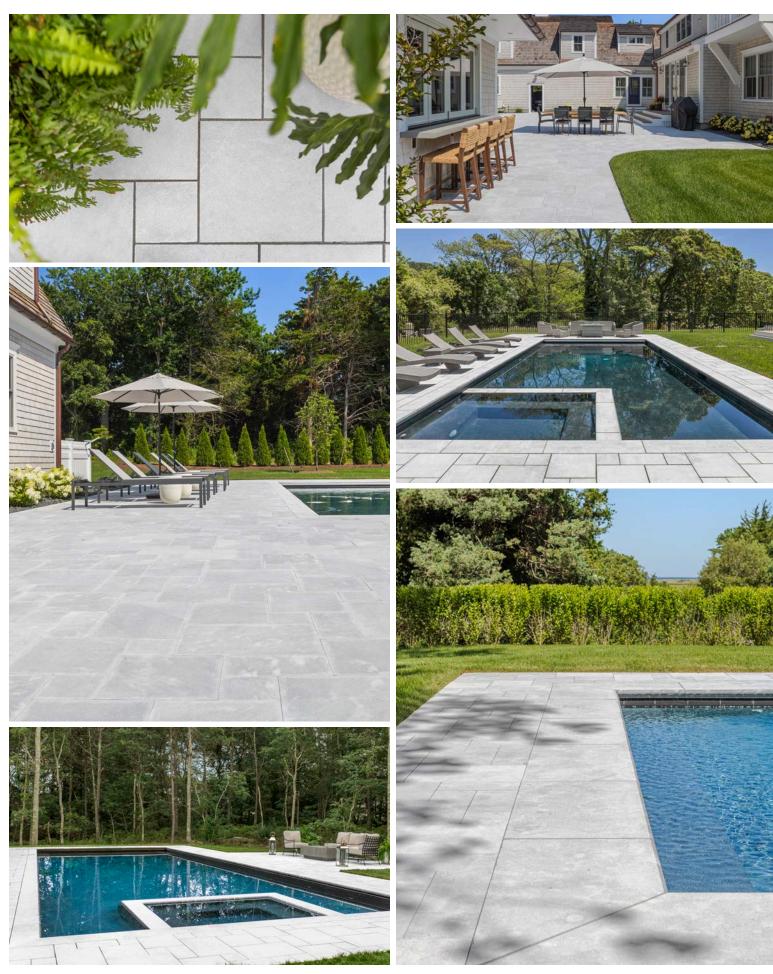

# **OCEAN BLUE**

Marble

With the benefits of marble, these pavers stay cooler in the sun compared to other natural stone options, making them ideal for pool decks and patios.