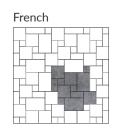

# NANTUCKET LIMESTONE

Our Nantucket Limestone is a heavy, durable stone paver with a light textured surface. Nantucket Limestone Pavers are known for their insulating properities - like Travertine, it stays cool in summer.



=NL1.25XXXX

### PATTERN STOCK SIZES



# TREADS AND COPING



Standard Stock -

1.25" Thickness

12"x12" · 12"x24"

24"x24" · 24"x36"

Custom/Fabrication —

Custom sizes and fabrication available

## Standard Stock —

Depth: 12" · 18"

Length: Offered between 4' and 6'

Height: 2"

# - Custom/Fabrication -

Custom sizes and fabrication available Ask us about available edge treatments

### **POPULAR PATTERNS**