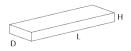

## Standard Stock —

Depth: 12" · 18"

Length: Offered between 4' and 6'

Height: 2"

# - Custom/Fabrication -

Custom sizes and fabrication available Ask us about available edge treatments