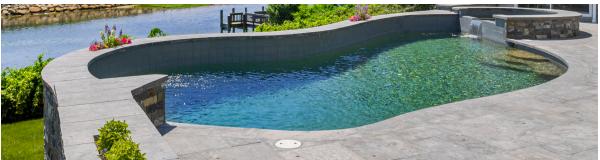

# NANTUCKET LIMESTONE

Our Nantucket Limestone is a heavy, durable stone paver with a light textured surface. Nantucket Limestone Pavers are known for their insulating properities - like Travertine, it stays cool in summer.