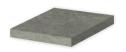

# TREADS, COPING, STEPS

Double Bevel and Mitered Edge Coping also Available

Ask About Treads and Steps

- Standard Stock -

Length: 2'

Height: .75"

## - Custom/Fabrication -

Custom sizes and fabrication available Ask us about available edge treatments