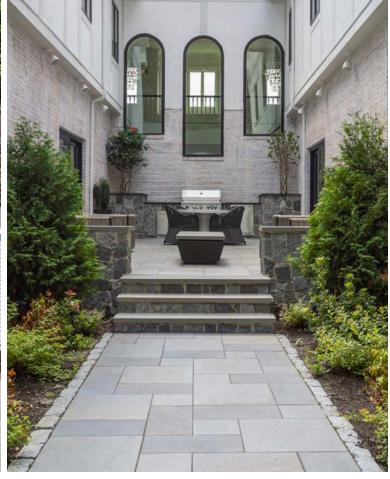

# **EVERBLUE VARIEGATED**

Pavers

The New Bluestone. These low maintenance bluestone outdoor porcelain pavers are an excellent choice for any indoor or outdoor paver application.

### PATTERN STOCK SIZES

Standard Stock -

.75" Thickness

24"x24" · 24"x48"

12"x12" 12"x48" 12"x24" ·

Custom/Fabrication -

Custom sizes and fabrication available