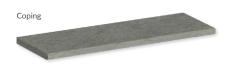

# TREADS, COPING, STEPS

Double Bevel and Mitered Edge Coping also Available

Ask About Treads and Steps

- Standard Stock -

Length: 2'

Height: .75"