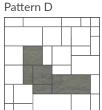

# **EVERBLUE VARIEGATED**

Pavers

The New Bluestone. These low maintenance bluestone outdoor porcelain pavers are an excellent choice for any indoor or outdoor paver application.



### PATTERN STOCK SIZES



Standard Stock -

.75" Thickness

24"x24" · 24"x48"

12"x12" 12"x48" 12"x24" ·

Custom/Fabrication -

Custom sizes and fabrication available

### **POPULAR PATTERNS**











# TREADS, COPING, STEPS



Double Bevel and Mitered Edge Coping also Available

Ask About Treads and Steps

- Standard Stock -



Length: 2'

Height: .75"

## - Custom/Fabrication -

Custom sizes and fabrication available Ask us about available edge treatments