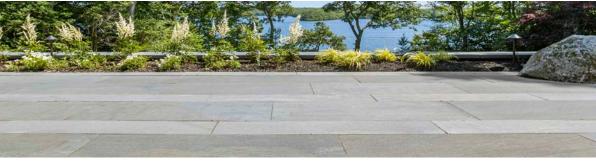

# **EVERBLUE VARIEGATED**

Pavers

The New Bluestone. These low maintenance bluestone outdoor porcelain pavers are an excellent choice for any indoor or outdoor paver application.



### PATTERN STOCK SIZES



Standard Stock -

.75" Thickness

24"x24" · 24"x48"

12"x12" 12"x48" 12"x24" ·

Custom/Fabrication -

Custom sizes and fabrication available

### **POPULAR PATTERNS**











# TREADS, COPING, STEPS



Double Bevel and Mitered Edge Coping also Available

Ask About Treads and Steps

- Standard Stock -



Length: 2'

Height: .75"

## - Custom/Fabrication -

Custom sizes and fabrication available Ask us about available edge treatments