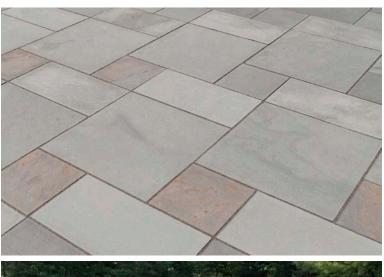

# **EVERBLUE VARIEGATED**

Pavers

The New Bluestone. These low maintenance bluestone outdoor porcelain pavers are an excellent choice for any indoor or outdoor paver application.

### PATTERN STOCK SIZES

Standard Stock -

.75" Thickness

24"x24" · 24"x48"

12"x12" 12"x48" 12"x24" ·

Custom/Fabrication -

Custom sizes and fabrication available