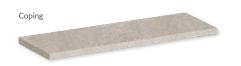

# TREADS, COPING, STEPS

Double Bevel and Mitered Edge Coping also Available

Ask About Treads and Steps

- Standard Stock -

Depth: 12"

Length: 2'

Height: .75"