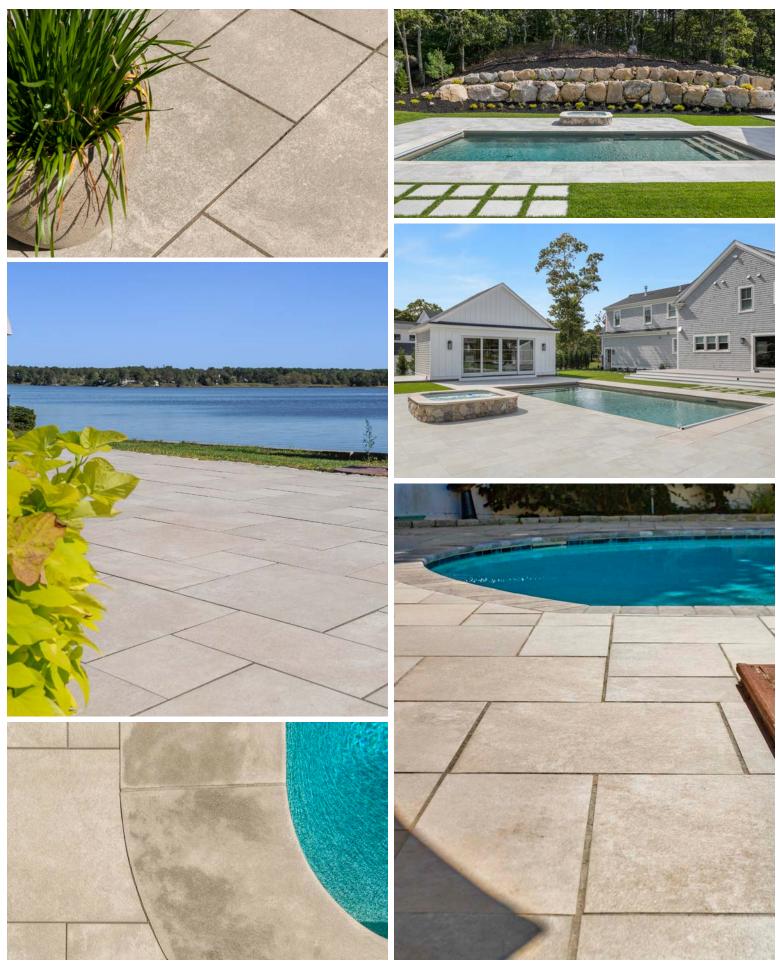

# **EVERBLUE SAND**

Pavers

The newest color to the Everblue collection. These no maintenance stone pavers are an excellent choice for any indoor or outdoor paver application. Beautiful cream tones are reminiscent of dunes and sandy beaches.