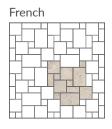

PATTERN STOCK SIZES

- Standard Stock -

1.25" Thickness

Sold as French pattern set

- Custom/Fabrication -

Custom sizes and fabrication available

#### **POPULAR PATTERNS**