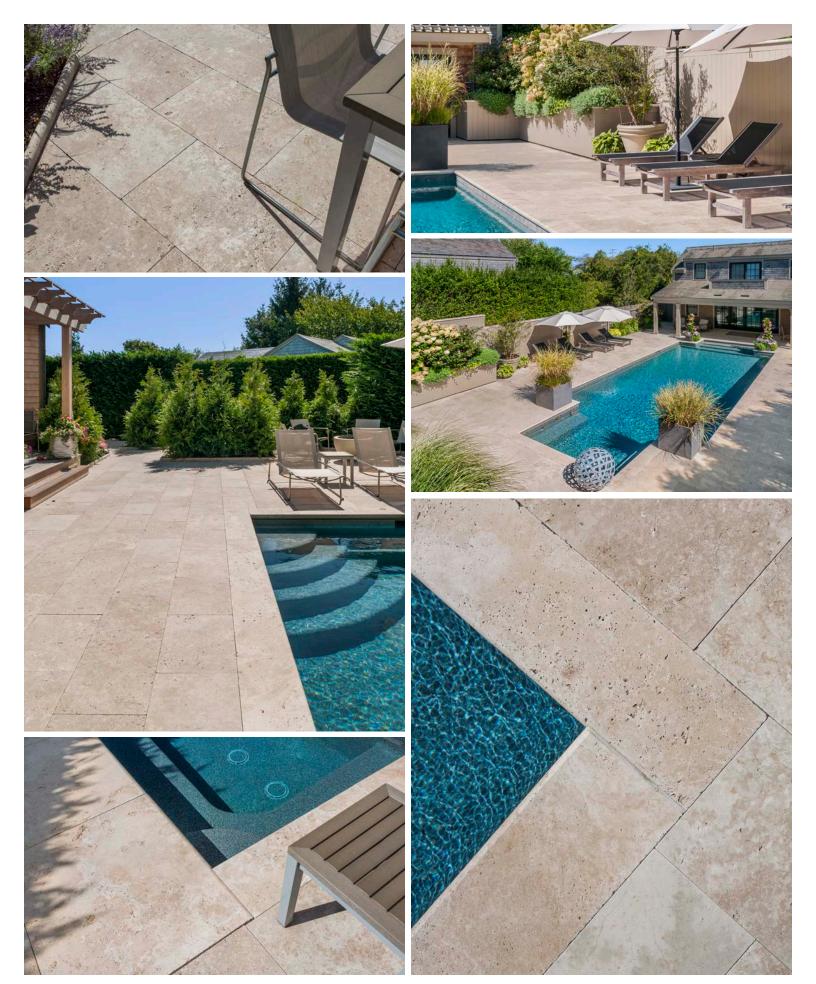

# **CAPE SANDS**

## Travertine

Inspired by beach dunes, this natural stone lends a rustic look and brings the colors of the sand to your home or landscape. Our Cape Sands Travertine Pavers are ideal for any walkway, patio or pool.