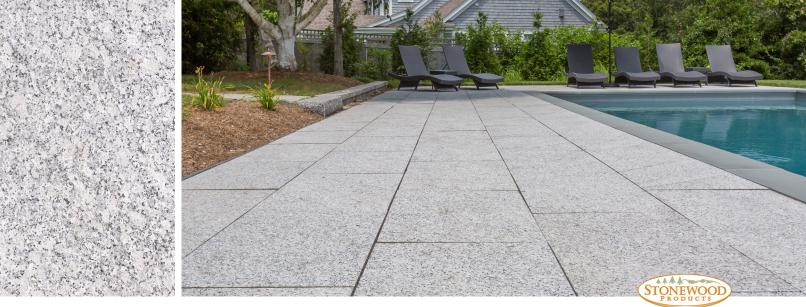

## ABACO BUFF Granite

Our newest collection of top quality European granite pavers are available in 3 colors and are sure to impress!

Scan to see more

ABG1.25XXXX

**Specifications** 

Sizes Regularly Stocked

Thickness: 1.25"

Finish: Sandblasted

Installation Recommendation

Sand

12x12

12x24

24x24

24x36

18x36

## Popular Patterns

Jumbo French Running Bond Coping / Treads available.

Custom cut sizes/shapes available.