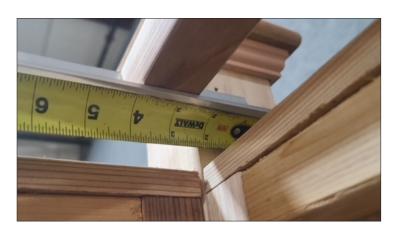

## **SLAT SHOWER ROOF INSTALLATION INSTRUCTIONS**

4. Screw in the next 2x2 Slat using the supplied spacer as a guide. Through the pre-drilled guide holes, use 1 5/8" screws to secure both ends.

5. Continue with the rest of the 2x2 Slats until you reach the other end.