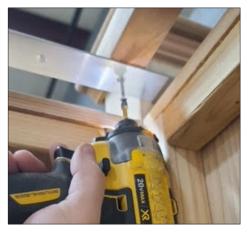

3. Screw in the first 2x2 Slat 2 1/4" from the end of the aluminum angle using the 1 5/8" screws on both ends.

## **SLAT SHOWER ROOF INSTALLATION INSTRUCTIONS**

4. Screw in the next 2x2 Slat using the supplied spacer as a guide. Through the pre-drilled guide holes, use 1 5/8" screws to secure both ends.

5. Continue with the rest of the 2x2 Slats until you reach the other end.