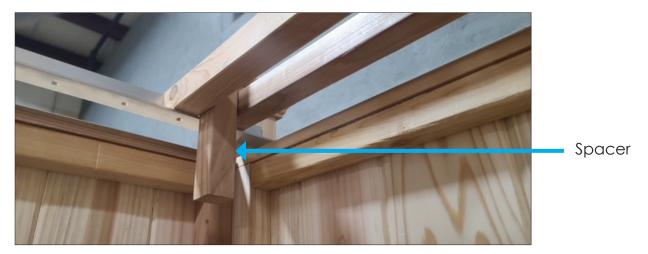

## **SLAT SHOWER ROOF INSTALLATION INSTRUCTIONS**

4. Screw in the next 2x2 Slat using the supplied spacer as a guide. Through the pre-drilled guide holes, use 1 5/8" screws to secure both ends.

5. Continue with the rest of the 2x2 Slats until you reach the other end.