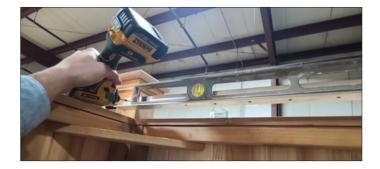

3. Screw in the first 2x2 Slat 2 1/4" from the end of the aluminum angle using the 1 5/8" screws on both ends.

## **SLAT SHOWER ROOF INSTALLATION INSTRUCTIONS**

4. Screw in the next 2x2 Slat using the supplied spacer as a guide. Through the pre-drilled guide holes, use 1 5/8" screws to secure both ends.

5. Continue with the rest of the 2x2 Slats until you reach the other end.