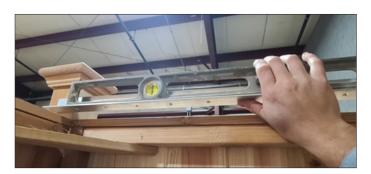

## **SLAT SHOWER ROOF INSTALLATION INSTRUCTIONS**

1. Center the aluminum angle in between the 2 posts. Screw in one end at the desired height using the supplied 2 1/2" screws.

2. Place a level on the aluminum angle. Making sure the piece is leveled, screw the other end into the opposite post using the supplied 2 1/2" screws. Repeat for the second aluminum angle on the posts opposite the first.