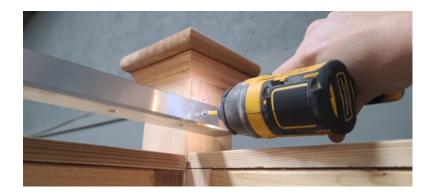

## **SLAT SHOWER ROOF INSTALLATION INSTRUCTIONS**

1. Center the aluminum angle in between the 2 posts. Screw in one end at the desired height using the supplied 2 1/2" screws.

2. Place a level on the aluminum angle. Making sure the piece is leveled, screw the other end into the opposite post using the supplied 2 1/2" screws. Repeat for the second aluminum angle on the posts opposite the first.