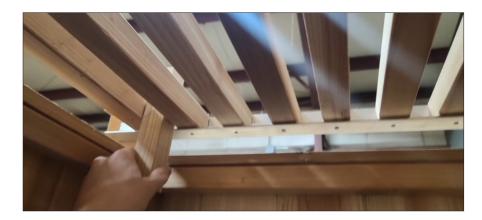

## **SLAT SHOWER ROOF INSTALLATION INSTRUCTIONS**

4. Screw in the next 2x2 Slat using the supplied spacer as a guide. Through the pre-drilled guide holes, use 1 5/8" screws to secure both ends.

5. Continue with the rest of the 2x2 Slats until you reach the other end.