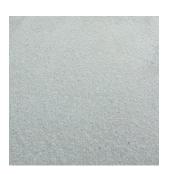

## **Classic Thermal Bluestone Pavers**

Our Thermal Bluestone Pavers provide the highest standard in quality and class. Thermaled bluestone is cut and torched to provide a flat, non-slip surface, making it a great option for pool decks, patios, and walkways. The variegated style offers gently varying hues of brown, gold, lavender, and green.

**Size(s):** 12" x 12" to 24" x 36" (Larger and custom sizes available, please call) **Thickness:** 1" or 1.5"

Blue

Variegated

Blue

Variegated