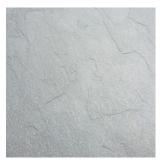

## **Bluestone Irregular Flagging**

Create a beautiful patio or walkway with our irregular bluestone flagging. This variegated flag stone will compliment your home or outdoor living space with an old-world atmosphere. We provide only the best quality North-east bluestone from quarries in Pennsylvania.

Size(s): Variable Thickness: Varies between 1 1/2" - 2"

Paper and ink limitations of color samples as well as influence from heat, light and printing may account for differences in actual color.