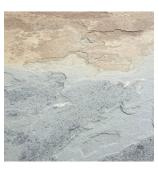

## **Natural Cleft Bluestone Pavers**

Our versatile Natural-Cleft Pennsylvania Bluestone Pavers will add class to your home wherever you place them. Bluestone is an excellent option for Patio's, Walkways, Pool Decks, and everything in between. Natural Cleft Pavers retain the gently waving shear lines produced by the initial splitting of the stone. For warmer, more varied hues, choose variegated style bluestone pavers which display understated yet elegant shades of brown, gold, lavender, and green.