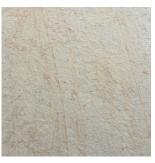

## **Natural Cleft Bluestone Pavers**

Our versatile Natural-Cleft Pennsylvania Bluestone Pavers will add class to your home wherever you place them. Bluestone is an excellent option for Patio's, Walkways, Pool Decks, and everything in between. Natural Cleft Pavers retain the gently waving shear lines produced by the initial splitting of the stone. For warmer, more varied hues, choose variegated style bluestone pavers which display understated yet elegant shades of brown, gold, lavender, and green.

**Size(s):** 12" x 12" to 24" x 36" (Larger and custom sizes available, please call) **Thickness:** 1" or 1.5"