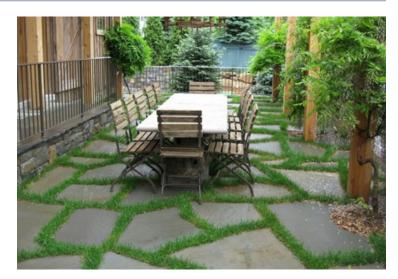

## **Bluestone Irregular Flagging**

Create a beautiful patio or walkway with our irregular bluestone flagging. This variegated flag stone will compliment your home or outdoor living space with an old-world atmosphere. We provide only the best quality North-east bluestone from quarries in Pennsylvania.