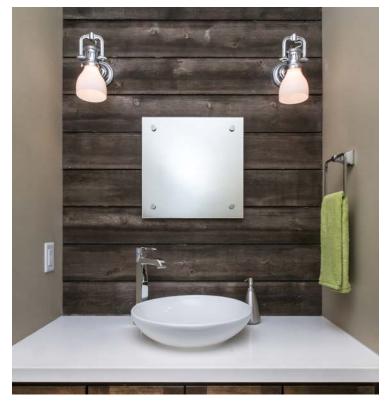

## BARNWOOD COLLECTION

Our Barnwood Collection is the ideal design choice for architects and designers looking for a weathered, reclaimed wood without sacrificing affordability and integrity to your project. Add a unique element to your project with this rustic paneling.

**Barn Gray** 

Driftwood

**Thickness:** 7/8" | **Width:** 8" (6.5" Face including 1/4" Gap) **Grade:** Reclaimed Look | **Profile:** Shiplap with Nickel Gap