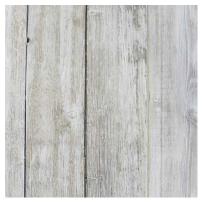

**Barn Gray** 

Driftwood

**Thickness:** 7/8" | **Width:** 8" (6.5" Face including 1/4" Gap) **Grade:** Reclaimed Look | **Profile:** Shiplap with Nickel Gap