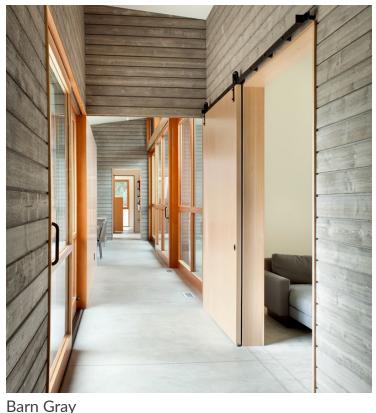

**Barn Gray** 

Driftwood

**Thickness:** 7/8" | **Width:** 8" (6.5" Face including 1/4" Gap) **Grade:** Reclaimed Look | **Profile:** Shiplap with Nickel Gap

## Features

- Manufactured from new lumber that would otherwise be wasted from the Rocky Mountain regions.
- Less production waste than reclaimed lumber.
- Excellent color retention.
- Prefinished Nickel Gap Shiplap 8" ready to be installed.
- Can be used for exterior and interior projects including siding, doors, cabinets, accent walls and more.