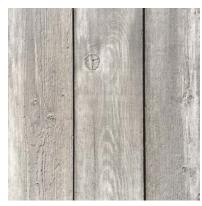

**Barn Gray** 

Driftwood

**Thickness:** 7/8" | **Width:** 8" (6.5" Face including 1/4" Gap) **Grade:** Reclaimed Look | **Profile:** Shiplap with Nickel Gap