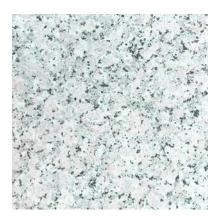

Aura Gold

**Abaco Buff** 

**Kona Blue** 

**Size(s):** 12" x 12", 12" x 24", 24" x 24", 24" x 36"

Treads and Coping offered in 14" x 48", 24" x 48" with an eased edge and 36" x 48" slab

Thickness: 1 1/4"

**Applications:** Pool Decks, Patios, Walkways