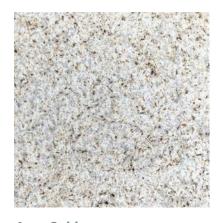

Aura Gold

**Abaco Buff** 

**Kona Blue** 

**Size(s):** 12" x 12", 12" x 24", 24" x 24", 24" x 36"

Treads and Coping offered in 14" x 48", 24" x 48" with an eased edge and 36" x 48" slab

Thickness: 1 1/4"

**Applications:** Pool Decks, Patios, Walkways