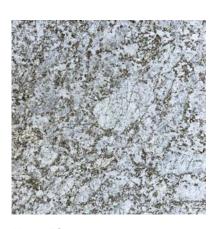

Aura Gold

**Abaco Buff** 

**Kona Blue** 

**Size(s):** 12" x 12", 12" x 24", 24" x 24", 24" x 36"

Treads and Coping offered in 14" x 48", 24" x 48" with an eased edge and 36" x 48" slab

Thickness: 1 1/4"

**Applications:** Pool Decks, Patios, Walkways