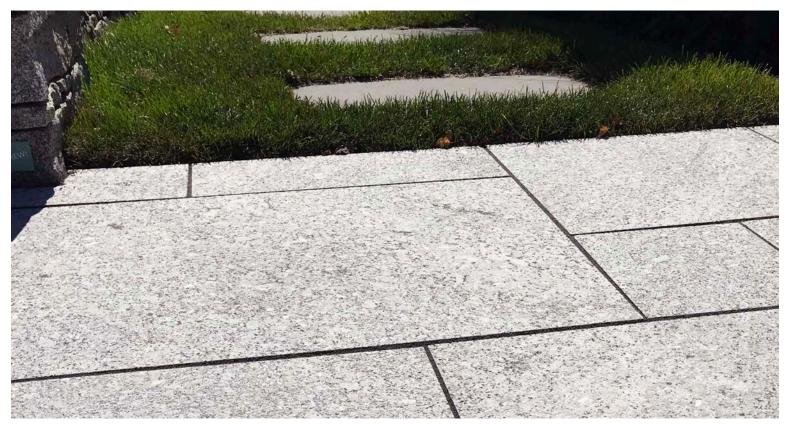

## SUMMERHILL GRANITE PAVERS

Granite's most important feature is arguably its permanence – many of the world's oldest structures and sculptures are made entirely of granite. Add to that the ease in maintenance and you have a truly valuable paving solution. Add functionality and beauty to your grounds with our Summer Hill Granite Pavers. It's the material of choice for anyone who wants a structure that remains intact for a lifetime.

Aura Gold

**Abaco Buff** 

**Kona Blue** 

**Size(s):** 12" x 12", 12" x 24", 24" x 24", 24" x 36"

Treads and Coping offered in 14" x 48", 24" x 48" with an eased edge and 36" x 48" slab

Thickness: 1 1/4"

**Applications:** Pool Decks, Patios, Walkways