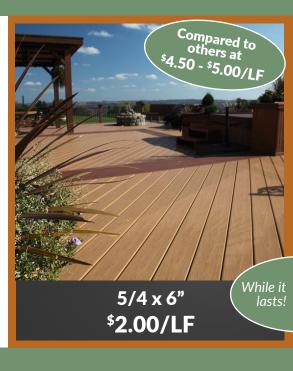

# DECKING

IPE | MAHOGANY | CEDAR | PVC



## **MAHOGANY**

- Reddish brown colors blend well with all styles.
- The most popular choice for hardwood decks, combines low maintenance with affordability.

In Stock!



### **PVC**

- Many colors available for any style and fade resistant.
- Provides low maintenance, easy installation and no splits or cracking.

In Stock!



#### **IPE**

- Elegant brown tones when new; fades to chocolate grey over time.
- World's most durable wood; lasts for years with extremely low maintenance saving time.

In Stock!



### **CEDAR**

- Knotty Cedar cinnamon and cream colors fade to Cape Cod grey for a charming rustic feeling.
- Naturally resistant to decay.

In Stock!



#### **FASTENERS**

#### Universal Deck Fastener

- Sets a Consistent Gap - Box Covers 100 SF

\$101.<sup>99</sup>



#### **Woca Exterior Oil**

- Silver
- White
- Grey
- Natural





#### Which deck is right for me?

Are you looking for an elegant, low maintenance look?

Our Mahogany decking is affordable and low maintenance with an elegant look. The reddish brown colors blend well with any style.

Which product provides a classic Cape Cod & rustic look