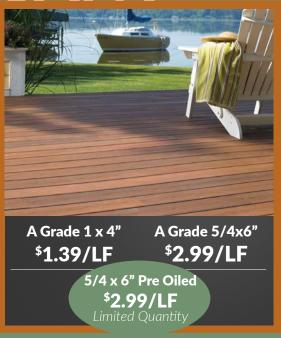

# DECKING

IPE | MAHOGANY | CEDAR | PVC



## **MAHOGANY**

- Reddish brown colors blend well with all styles.
- The most popular choice for hardwood decks, combines low maintenance with affordability.

In Stock!



### **PVC**

- Many colors available for any style and fade resistant.
- Provides low maintenance, easy installation and no splits or cracking.

In Stock!



#### **IPE**

- Elegant brown tones when new; fades to chocolate grey over time.
- World's most durable wood; lasts for years with extremely low maintenance saving time.

In Stock!



### **CEDAR**

- Knotty Cedar cinnamon and cream colors fade to Cape Cod grey for a charming rustic feeling.
- Naturally resistant to decay.

In Stock!



#### **FASTENERS**

#### Universal Deck Fastener

- Sets a Consistent Gap - Box Covers 100 SF

\$101.<sup>99</sup>



#### **Woca Exterior Oil**

- Silver
- White
- Grey
- Natural





#### Which deck is right for me?

Are you looking for an elegant, low maintenance look?

Our Mahogany decking is aff