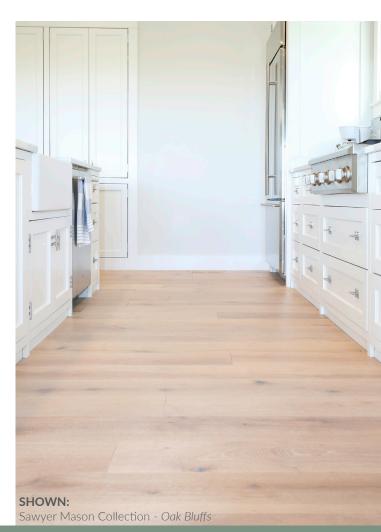

PREFINISHED ONLY

OTHER

Prefinished flooring offers you a finished product that saves time on installation.

Prefinished wood typically has a sturdy factory finish and a microbevel in between joints. We recommend Prefinished for those who want a fast install, and are living in their home. Concerns with stability or over cement (basement).