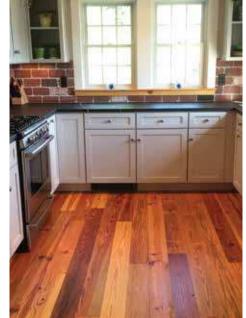

#### Martha Mills Collection

The Martha Mills Collection is one of our best selling reclaimed floors due to its rich color, beautiful grain, price, and availability. Our Antique Heart Pine is offered in three grades: Naily - with various knots and large nail holes Select - with fewer knots and nail holes Prime - for a cleaner look with virtually no knots

# Select

Select is our best seller lending some knots and variation for a beautiful floor.