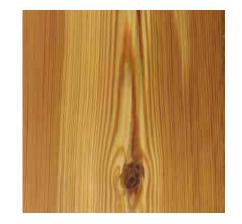

#### Martha Mills Collection

The Martha Mills Collection is one of our best selling reclaimed floors due to its rich color, beautiful grain, price, and availability. Our Antique Heart Pine is offered in three grades: Naily - with various knots and large nail holes Select - with fewer knots and nail holes Prime - for a cleaner look with virtually no knots

Naily offers a rustic charm for those that love the look of a naily floor - an unmistakable characteristic of reclamation

Choose Prime if you prefer the look of a clearer, tight grained Antique Heart Pine floor.

# Naily

Thickness: 3/4" Solid Widths: Varying 4"-10" Lengths: up to 10'

Finish: Unfinished or Prefinished