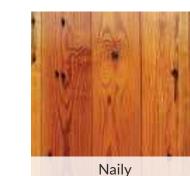

#### Martha Mills Collection

The Martha Mills Collection is one of our best selling reclaimed floors due to its rich color, beautiful grain, price, and availability. Our Antique Heart Pine is offered in three grades: Naily - with various knots and large nail holes Select - with fewer knots and nail holes Prime - for a cleaner look with virtually no knots

Naily offers a rustic charm for those that love the look of a naily floor - an unmistakable characteristic of reclamation

Choose Prime if you prefer the look of a clearer, tight grained Antique Heart Pine floor.

# Naily

Thickness: 3/4" Solid Widths: Varying 4"-10" Lengths: up to 10'

Finish: Unfinished or Prefinished