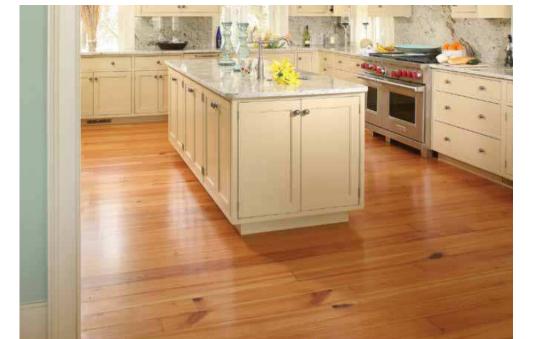

#### Martha Mills Collection

The Martha Mills Collection is one of our best selling reclaimed floors due to its rich color, beautiful grain, price, and availability. Our Antique Heart Pine is offered in three grades: Naily - with various knots and large nail holes Select - with fewer knots and nail holes Prime - for a cleaner look with virtually no knots

Naily offers a rustic charm for those that love the look of a naily floor - an unmistakable characteristic of reclamation

Choose Prime if you prefer the look of a clearer, tight grained Antique Heart Pine floor.