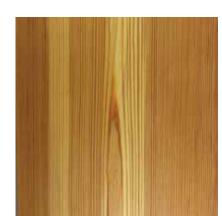

#### Martha Mills Collection

The Martha Mills Collection is one of our best selling reclaimed floors due to its rich color, beautiful grain, price, and availability. Our Antique Heart Pine is offered in three grades: Naily - with various knots and large nail holes Select - with fewer knots and nail holes Prime - for a cleaner look with virtually no knots

Naily offers a rustic charm for those that love the look of a naily floor - an unmistakable characteristic of reclamation

Choose Prime if you prefer the look of a clearer, tight grained Antique Heart Pine floor.