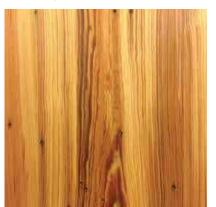

#### Martha Mills Collection

The Martha Mills Collection is one of our best selling reclaimed floors due to its rich color, beautiful grain, price, and availability. Our Antique Heart Pine is offered in three grades: Naily - with various knots and large nail holes Select - with fewer knots and nail holes Prime - for a cleaner look with virtually no knots

Naily offers a rustic charm for those that love the look of a naily floor - an unmistakable characteristic of reclamation

Choose Prime if you prefer the look of a clearer, tight grained Antique Heart Pine floor.