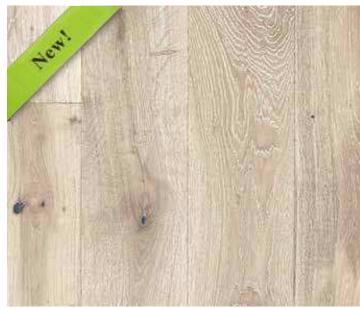

# = UV WIDE PLANK = **Structured Hardwood Flooring**

UV Wide Plank Hardwood Collection Prefinished | Long Lengths

Choose from 4 types

Oak Bluffs Light colored character white oak with some knots

Beacon Medium dark toned wood for those who love the color of walnut in wide plank

Sierra Light colored rustic white oak with occasional knots

Esplanade Dark wood beautiful floor with light grain effects

Beacon

Oak Bluffs

Esplanade

Sierra