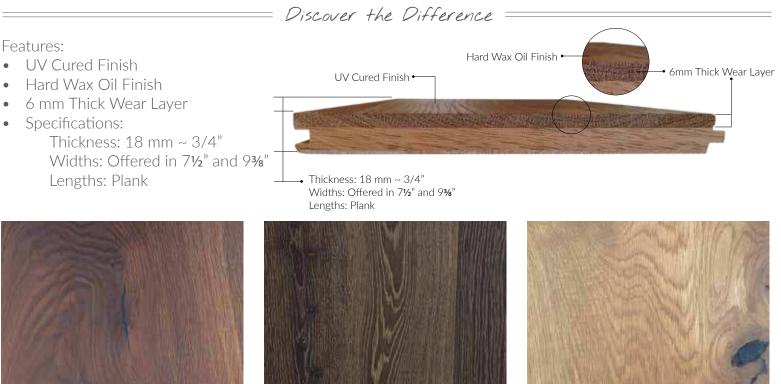

# = UV WIDE PLANK = **Structured Hardwood Flooring**

UV Wide Plank Hardwood Collection Prefinished | Long Lengths

Choose from 4 types

Oak Bluffs Light colored character white oak with some knots

Beacon Medium dark toned wood for those who love the color of walnut in wide plank

Sierra Light colored rustic white oak with occasional knots

Esplanade Dark wood beautiful floor with light grain effects

Beacon

Oak Bluffs

Esplanade

Sierra