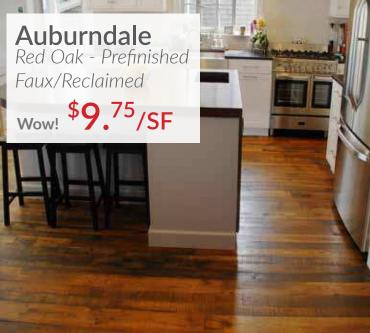

## Reclaimed

www.StonewoodProducts.com

2 ¼" Prefin Red Oak Builders Select Grade

Save Big! **\$3.99/SF** 

4 ¼" Prefin Red Oak Builders Grade was \$4.49/SF **\$3.99/SF** 

2 ¼" Prefin Red Oak Builders Grade Save!!! \$3.99/SF