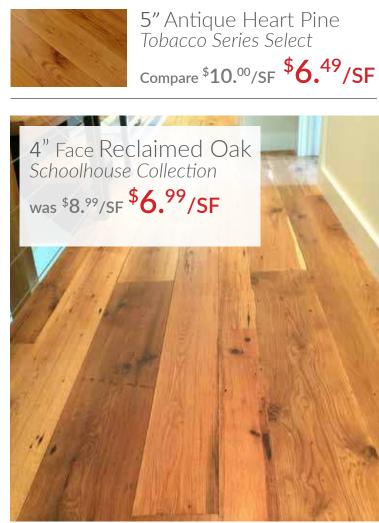

RECLAIMED 8<sup>3</sup>/<sub>4</sub>" Antique Heart Pine Martha Mills - Select Plank Up to 10' WIDE BOARDS!

vpographic errors

was \$8.49/SF \$7.49/SF

Prefinishing 5,000/sf Now!