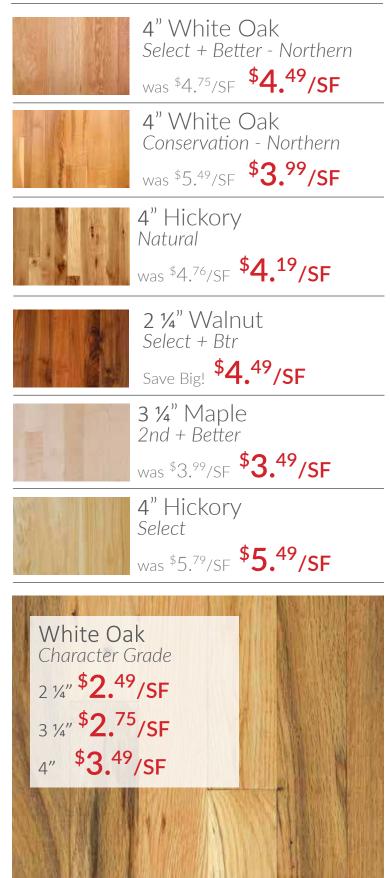

Over 100,000 sf on Sale! In Stock Deals. The Best Mills only!

### MANY OF OUR BEST OAKS ON SALE!

# Unfinished





TONEWOOD

5" Stratford Hard Maple Save Big! **\$7.95/SF** 5" Riverside White Oak Save!!! \$7.95/SF 5" Torrington White Oak Great Deal! **\$7.49**/SF



All Prefinished Odd Lots Less Than 300 SF - 20% Off! Limited Time

# Prefinished



**Prefin Small Lots!** Red Birch, Maple, Bamboo & Oak! Clearance! <sup>\$2.99</sup>/SF

## Reclaimed



www.StonewoodProducts.com



2 ¼" Prefin Red Oak Builders Select Grade

Save Big! **\$3.99/SF** 



4 ¼" Prefin Red Oak Builders Grade was \$4.49/SF **\$3.99/SF** 

2 ¼" Prefin Red Oak Builders Grade Save!!! \$3.99/SF



2 <sup>1</sup>/<sub>4</sub>" **Prefin** Red Oak Select Grade Save!!! \$4.49/SF

### **Premium Plank** White Oak End Matched



#### Over 200,000 SF of deals! Take Advantage of In-Stock Flooring All prices subject to change. Limited to