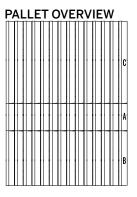

### DESCRIPTION: Slab

| Specifications per pallet                                                                                                                                                                                                                                                                                                                                                                                                                                                                                                                                                                                                                                                                                                                                                                                                                                                                                                                                                                                                                                                                                                                                                                                                                                                                                                                                                                                                                                                                                                                                                                                                                                                                                                                                                                                                                                                                                                                                                                                                                                                                                                      | Imperial               |                    | Metric              | Metric       |  |  |  |  |
|--------------------------------------------------------------------------------------------------------------------------------------------------------------------------------------------------------------------------------------------------------------------------------------------------------------------------------------------------------------------------------------------------------------------------------------------------------------------------------------------------------------------------------------------------------------------------------------------------------------------------------------------------------------------------------------------------------------------------------------------------------------------------------------------------------------------------------------------------------------------------------------------------------------------------------------------------------------------------------------------------------------------------------------------------------------------------------------------------------------------------------------------------------------------------------------------------------------------------------------------------------------------------------------------------------------------------------------------------------------------------------------------------------------------------------------------------------------------------------------------------------------------------------------------------------------------------------------------------------------------------------------------------------------------------------------------------------------------------------------------------------------------------------------------------------------------------------------------------------------------------------------------------------------------------------------------------------------------------------------------------------------------------------------------------------------------------------------------------------------------------------|------------------------|--------------------|---------------------|--------------|--|--|--|--|
| Cubing                                                                                                                                                                                                                                                                                                                                                                                                                                                                                                                                                                                                                                                                                                                                                                                                                                                                                                                                                                                                                                                                                                                                                                                                                                                                                                                                                                                                                                                                                                                                                                                                                                                                                                                                                                                                                                                                                                                                                                                                                                                                                                                         | 66.50 ft               | 2                  | 6.18 m <sup>2</sup> |              |  |  |  |  |
| Weight                                                                                                                                                                                                                                                                                                                                                                                                                                                                                                                                                                                                                                                                                                                                                                                                                                                                                                                                                                                                                                                                                                                                                                                                                                                                                                                                                                                                                                                                                                                                                                                                                                                                                                                                                                                                                                                                                                                                                                                                                                                                                                                         | 1640 lb                | s                  | 744                 | 744 kg       |  |  |  |  |
| Number of rows                                                                                                                                                                                                                                                                                                                                                                                                                                                                                                                                                                                                                                                                                                                                                                                                                                                                                                                                                                                                                                                                                                                                                                                                                                                                                                                                                                                                                                                                                                                                                                                                                                                                                                                                                                                                                                                                                                                                                                                                                                                                                                                 | 1                      |                    |                     |              |  |  |  |  |
| Coverage per unit                                                                                                                                                                                                                                                                                                                                                                                                                                                                                                                                                                                                                                                                                                                                                                                                                                                                                                                                                                                                                                                                                                                                                                                                                                                                                                                                                                                                                                                                                                                                                                                                                                                                                                                                                                                                                                                                                                                                                                                                                                                                                                              | 0.78 ft <sup>2</sup> / | ′unit              | 0.07                | 0.07 m²/unit |  |  |  |  |
| В                                                                                                                                                                                                                                                                                                                                                                                                                                                                                                                                                                                                                                                                                                                                                                                                                                                                                                                                                                                                                                                                                                                                                                                                                                                                                                                                                                                                                                                                                                                                                                                                                                                                                                                                                                                                                                                                                                                                                                                                                                                                                                                              | 1.56 ft²/              | unit               | 0.14                | 0.14 m²/unit |  |  |  |  |
| C                                                                                                                                                                                                                                                                                                                                                                                                                                                                                                                                                                                                                                                                                                                                                                                                                                                                                                                                                                                                                                                                                                                                                                                                                                                                                                                                                                                                                                                                                                                                                                                                                                                                                                                                                                                                                                                                                                                                                                                                                                                                                                                              | 2.34 ft <sup>2</sup> / | ⁄unit              | 0.22                | 0.22 m²/unit |  |  |  |  |
| Linear coverage per row                                                                                                                                                                                                                                                                                                                                                                                                                                                                                                                                                                                                                                                                                                                                                                                                                                                                                                                                                                                                                                                                                                                                                                                                                                                                                                                                                                                                                                                                                                                                                                                                                                                                                                                                                                                                                                                                                                                                                                                                                                                                                                        | 52.5 lin.              | ft/row             | 16 lir              | n. m/row     |  |  |  |  |
| Unit d                                                                                                                                                                                                                                                                                                                                                                                                                                                                                                                                                                                                                                                                                                                                                                                                                                                                                                                                                                                                                                                                                                                                                                                                                                                                                                                                                                                                                                                                                                                                                                                                                                                                                                                                                                                                                                                                                                                                                                                                                                                                                                                         | imensions              | in                 | mm                  | Units/pallet |  |  |  |  |
|                                                                                                                                                                                                                                                                                                                                                                                                                                                                                                                                                                                                                                                                                                                                                                                                                                                                                                                                                                                                                                                                                                                                                                                                                                                                                                                                                                                                                                                                                                                                                                                                                                                                                                                                                                                                                                                                                                                                                                                                                                                                                                                                | Height                 | 2                  | 51                  | 14 units     |  |  |  |  |
|                                                                                                                                                                                                                                                                                                                                                                                                                                                                                                                                                                                                                                                                                                                                                                                                                                                                                                                                                                                                                                                                                                                                                                                                                                                                                                                                                                                                                                                                                                                                                                                                                                                                                                                                                                                                                                                                                                                                                                                                                                                                                                                                | Depth                  | 15                 | 381                 |              |  |  |  |  |
|                                                                                                                                                                                                                                                                                                                                                                                                                                                                                                                                                                                                                                                                                                                                                                                                                                                                                                                                                                                                                                                                                                                                                                                                                                                                                                                                                                                                                                                                                                                                                                                                                                                                                                                                                                                                                                                                                                                                                                                                                                                                                                                                | Length                 | 7 <sup>1</sup> /2  | 191                 |              |  |  |  |  |
| В                                                                                                                                                                                                                                                                                                                                                                                                                                                                                                                                                                                                                                                                                                                                                                                                                                                                                                                                                                                                                                                                                                                                                                                                                                                                                                                                                                                                                                                                                                                                                                                                                                                                                                                                                                                                                                                                                                                                                                                                                                                                                                                              | Height                 | 2                  | 51                  | 14 units     |  |  |  |  |
|                                                                                                                                                                                                                                                                                                                                                                                                                                                                                                                                                                                                                                                                                                                                                                                                                                                                                                                                                                                                                                                                                                                                                                                                                                                                                                                                                                                                                                                                                                                                                                                                                                                                                                                                                                                                                                                                                                                                                                                                                                                                                                                                | Depth                  | 15                 | 381                 |              |  |  |  |  |
| and the second s | Length                 | 15                 | 381                 |              |  |  |  |  |
| C                                                                                                                                                                                                                                                                                                                                                                                                                                                                                                                                                                                                                                                                                                                                                                                                                                                                                                                                                                                                                                                                                                                                                                                                                                                                                                                                                                                                                                                                                                                                                                                                                                                                                                                                                                                                                                                                                                                                                                                                                                                                                                                              | Height                 | 2                  | 51                  | 14 units     |  |  |  |  |
|                                                                                                                                                                                                                                                                                                                                                                                                                                                                                                                                                                                                                                                                                                                                                                                                                                                                                                                                                                                                                                                                                                                                                                                                                                                                                                                                                                                                                                                                                                                                                                                                                                                                                                                                                                                                                                                                                                                                                                                                                                                                                                                                | Depth                  | 15                 | 381                 |              |  |  |  |  |
| and the second second                                                                                                                                                                                                                                                                                                                                                                                                                                                                                                                                                                                                                                                                                                                                                                                                                                                                                                                                                                                                                                                                                                                                                                                                                                                                                                                                                                                                                                                                                                                                                                                                                                                                                                                                                                                                                                                                                                                                                                                                                                                                                                          | Length                 | 22 <sup>1</sup> /2 | 572                 |              |  |  |  |  |