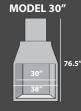

## STRAIGHT FRONT Outdoor Fireplace

|  | SPECS:               | MODEL 30" | MODEL 36" | MODEL 42" |
|--|----------------------|-----------|-----------|-----------|
|  | Width                | 38"       | 44"       | 50"       |
|  | Height               | 76.5"     | 84.75     | 106.2"    |
|  | Depth                | 28.5"     | 28.5"     | 28.5"     |
|  | Fire Box Height      | 29.4"     | 38"       | 39"       |
|  | Smoke Chamber Height | 22.75"    | 22.75"    | 32.2"     |
|  | Opening Width        | 30"       | 36"       | 42"       |
|  | Opening Height       | 34.5"     | 34.5"     | 34.5"     |
|  | Fire Box Depth       | 22.5"     | 22.5"     | 22.5"     |
|  | Veneer Surface Area  | 55 sq ft. | 65 sq ft. | 75 sq ft. |