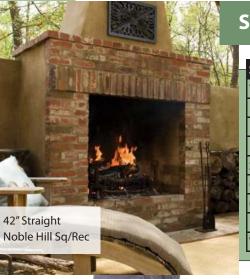

## STRAIGHT FRONT Outdoor Fireplace

|  | SPECS:               | MODEL 30" | MODEL 36" | MODEL 42" |
|--|----------------------|-----------|-----------|-----------|
|  | Width                | 38"       | 44"       | 50"       |
|  | Height               | 76.5"     | 84.75     | 106.2"    |
|  | Depth                | 28.5"     | 28.5"     | 28.5"     |
|  | Fire Box Height      | 29.4"     | 38"       | 39"       |
|  | Smoke Chamber Height | 22.75"    | 22.75"    | 32.2"     |
|  | Opening Width        | 30"       | 36"       | 42"       |
|  | Opening Height       | 34.5"     | 34.5"     | 34.5"     |
|  | Fire Box Depth       | 22.5"     | 22.5"     | 22.5"     |
|  | Veneer Surface Area  | 55 sq ft. | 65 sq ft. | 75 sq ft. |

MODEL 36"

MODEL 42"

Stonewood Products Outdoor Showroom 42" Arch NE Ledgestone