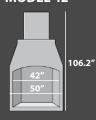

## STRAIGHT FRONT Outdoor Fireplace

|  | SPECS:               | MODEL 30" | MODEL 36" | MODEL 42" |
|--|----------------------|-----------|-----------|-----------|
|  | Width                | 38"       | 44"       | 50"       |
|  | Height               | 76.5"     | 84.75     | 106.2"    |
|  | Depth                | 28.5"     | 28.5"     | 28.5"     |
|  | Fire Box Height      | 29.4"     | 38"       | 39"       |
|  | Smoke Chamber Height | 22.75"    | 22.75"    | 32.2"     |
|  | Opening Width        | 30"       | 36"       | 42"       |
|  | Opening Height       | 34.5"     | 34.5"     | 34.5"     |
|  | Fire Box Depth       | 22.5"     | 22.5"     | 22.5"     |
|  | Veneer Surface Area  | 55 sq ft. | 65 sq ft. | 75 sq ft. |

## ARCHED FRONT Outdoor Fireplace

| SPECS:               | MODEL 30" | MODEL 36" | MODEL 42" |
|----------------------|-----------|-----------|-----------|
| Width                | 38"       | 44"       | 50"       |
| Height               | 76.5"     | 84.75     | 106.2"    |
| Depth                | 28.5"     | 28.5"     | 28.5"     |
| Fire Box Height      | 29.4"     | 38"       | 39"       |
| Smoke Chamber Height | 22.75"    | 22.75"    | 32.2"     |
| Opening Width        | 30"       | 36"       | 42"       |
| Opening Height       | 34.5"     | 34.5"     | 34.5"     |
| Fire Box Depth       | 22.5"     | 22.5"     | 22.5"     |
| Veneer Surface Area  | 55 sq ft. | 65 sq ft. | 75 sq ft. |

MODEL 36"

MODEL 42"

Stonewood Products Outdoor Showroom 42" Arch NE Ledgestone