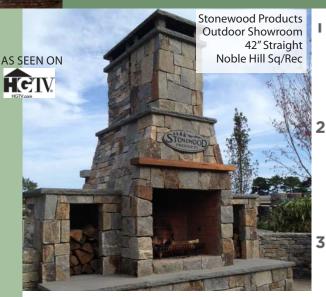

MODEL 36"

MODEL 42"

Stonewood Products Outdoor Showroom 42" Arch NE Ledgestone