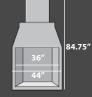

## STRAIGHT FRONT Outdoor Fireplace

|  | SPECS:               | MODEL 30" | MODEL 36" | MODEL 42" |
|--|----------------------|-----------|-----------|-----------|
|  | Width                | 38"       | 44"       | 50"       |
|  | Height               | 76.5"     | 84.75     | 106.2"    |
|  | Depth                | 28.5"     | 28.5"     | 28.5"     |
|  | Fire Box Height      | 29.4"     | 38"       | 39"       |
|  | Smoke Chamber Height | 22.75"    | 22.75"    | 32.2"     |
|  | Opening Width        | 30"       | 36"       | 42"       |
|  | Opening Height       | 34.5"     | 34.5"     | 34.5"     |
|  | Fire Box Depth       | 22.5"     | 22.5"     | 22.5"     |
|  | Veneer Surface Area  | 55 sq ft. | 65 sq ft. | 75 sq ft. |

## ARCHED FRONT Outdoor Fireplace

| SPECS:               | MODEL 30" | MODEL 36" | MODEL 42" |
|----------------------|-----------|-----------|-----------|
| Width                | 38"       | 44"       | 50"       |
| Height               | 76.5"     | 84.75     | 106.2"    |
| Depth                | 28.5"     | 28.5"     | 28.5"     |
| Fire Box Height      | 29.4"     | 38"       | 39"       |
| Smoke Chamber Height | 22.75"    | 22.75"    | 32.2"     |
| Opening Width        | 30"       | 36"       | 42"       |
| Opening Height       | 34.5"     | 34.5"     | 34.5"     |
| Fire Box Depth       | 22.5"     | 22.5"     | 22.5"     |
| Veneer Surface Area  | 55 sq ft. | 65 sq ft. | 75 sq ft. |

MODEL 36"

MODEL 42"

Stonewood Products Outdoor Showroom 42" Arch NE Ledgestone